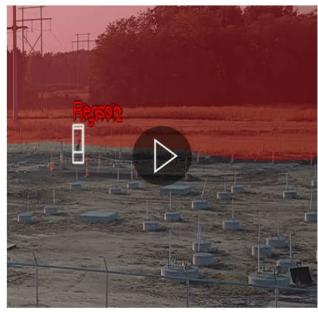

#### **Detection**

#### **IDENTIFY**

**Active People and Vehicles** 

Approximate Vehicle Speed