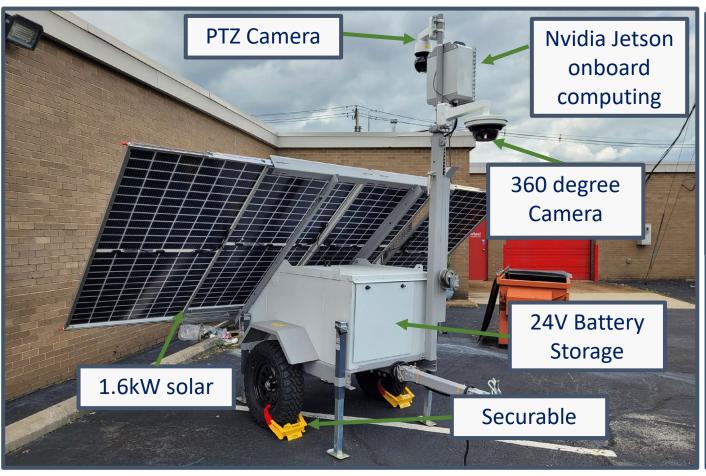

#### **Current Solution**

#### **Intelligent Cameras**

#### **Capabilities:**

- √ 24 hour, 360° operation
- Custom Exclusion / High Security Zones and Schedule by Camera
- √ Scheduled Operation Times for Safety and Security

#### **Detections:**

- √ Active Person
- √ Active Vehicle
- ✓ Approx Vehicle Speed
- √ Vehicle Spotter
- ✓ Vehicle Types: (e.g. Bucket Truck, Lull, Excavator, Pickup Truck, Skid steer, JLG)

- ✓ PPE (Hard Hat, Safety Vest, Eyewear)
- √ Critters
- New detections implemented upon customer request

#### **Distance Measurements:**

Measured from the center of detections

- √ Proximity (any detection within a defined distance of another detection)
- √ Improved Speed Accuracy