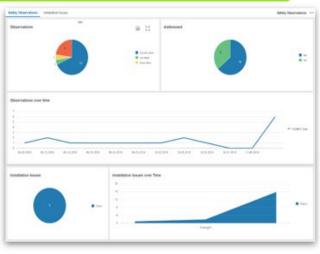

#### **Reporting & Analytics**

#### Safety Incident Leading Indicators

Real-time alerts

Weekly / Monthly reports

Ongoing Trending and Analytics