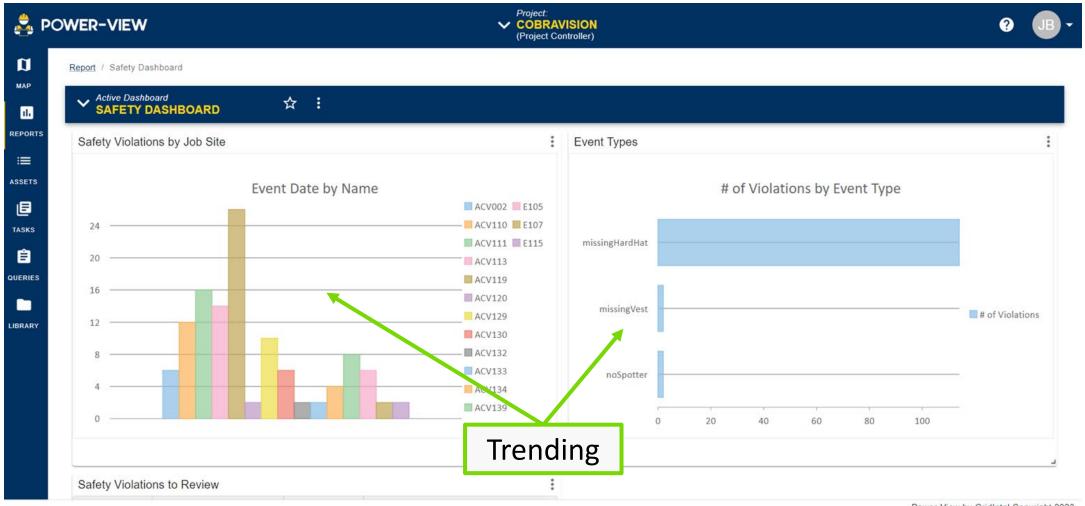

#### **Combined Detections**

#### **IDENTIFY**

#### **Combined Safety & Security Tracking**