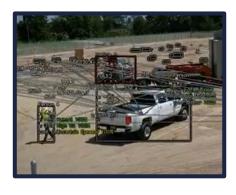

#### **Detections:**

- √ Active Person
- √ Active Vehicle
- ✓ Approx Vehicle Speed
- √ Vehicle Spotter
- ✓ Vehicle Types: (e.g. Bucket Truck, Lull, Excavator, Pickup Truck, Skid steer, JLG)

- ✓ PPE (Hard Hat, Safety Vest, Eyewear)
- √ Critters
- New detections implemented upon customer request

#### **Detection**

#### **IDENTIFY**

#### **IDENTIFY**

**Active People and Vehicles** 

Approximate Vehicle Speed