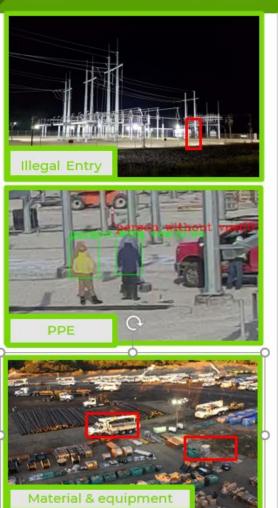

#### **Detections:**

- √ Active Person
- √ Active Vehicle
- ✓ Approx Vehicle Speed
- √ Vehicle Spotter
- ✓ Vehicle Types: (e.g. Bucket Truck, Lull, Excavator, Pickup Truck, Skid steer, JLG)

- ✓ PPE (Hard Hat, Safety Vest, Eyewear)
- √ Critters
- New detections implemented upon customer request

#### **Distance Measurements:**

Measured from the center of detections

- √ Proximity (any detection within a defined distance of another detection)
- √ Improved Speed Accuracy

## Customer Defined Exclusion Zones

#### **Configured Exclusion Zones**