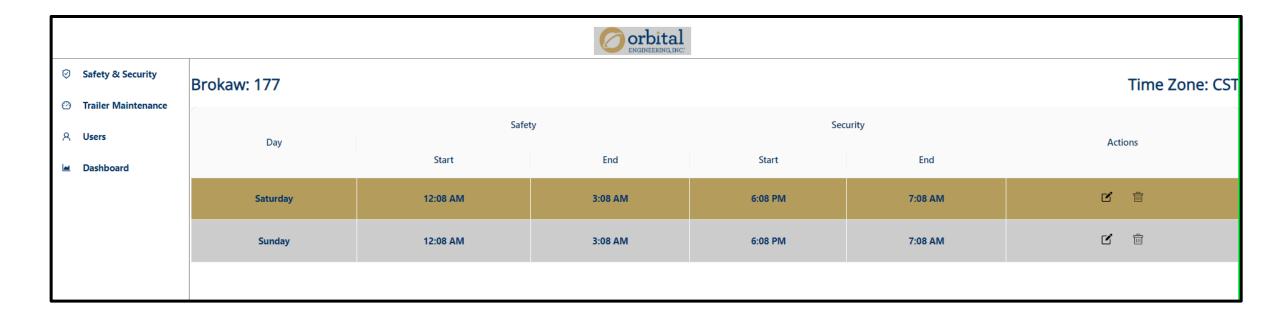

### **IDENTIFY**



## Customer Defined Exclusion Zones

#### **IDENTIFY**

#### **Configured Exclusion Zones**





#### **Alerting: email or Text**

#### **ACTION**

#### Security Onsite Alerts



Strobe



Siren / Voice Message



Notification

#### **Alerting: email or Text**

#### **ACTION**

#### **Site Monitoring Alert**

A vehicle was detected exceeding 15 miles per hour at the Chicago location. Follow this link to review the footage

Additionally, please follow this link to view the Live Video feed from the site

#### **Reporting & Analytics**

#### **DECISION**

#### Safety Incident Leading Indicators



Real-time alerts



Weekly / Monthly reports



Ongoing Trending and Analytics

#### **Reporting & Analytics**

#### **DECISION**



## **Customer Defined Schedules by Camera**



#### **Stereo Camera Data**



# Thank you for attending

If you have any questions, please send emails to bbub@orbitalengr.com or dgessinger@orbitalengr.com