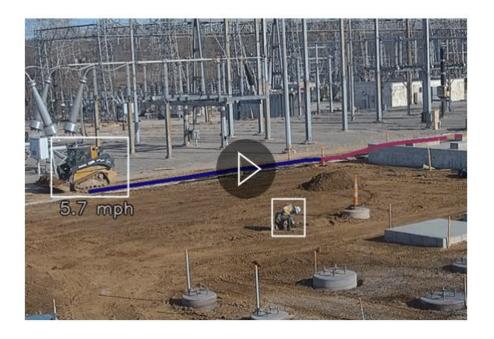

#### **Detection**

#### **IDENTIFY**

**Active People and Vehicles** 

Approximate Vehicle Speed