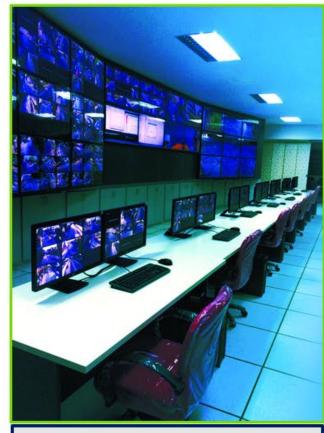

#### **Real-time Monitoring**

#### Real-time, simultaneous login to all video feeds:

- Site conditions
- Crew check
- Build status
- Safety review
- Build quality