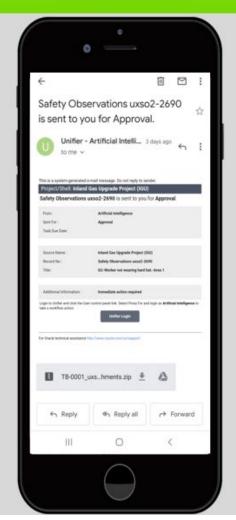

#### **Alerting: email or Text**

#### **Site Monitoring Alert**

A vehicle was detected exceeding 15 miles per hour at the Chicago location. Follow this link to review the footage

Additionally, please follow this link to view the Live Video feed from the site