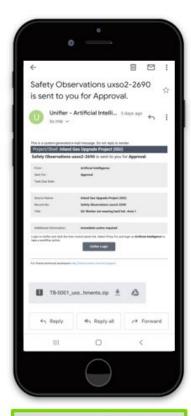

#### **Alerting: email or Text**

#### **Site Monitoring Alert**

A vehicle was detected exceeding 15 miles per hour at the Chicago location. Follow this link to review the footage

Additionally, please follow this link to view the Live Video feed from the site