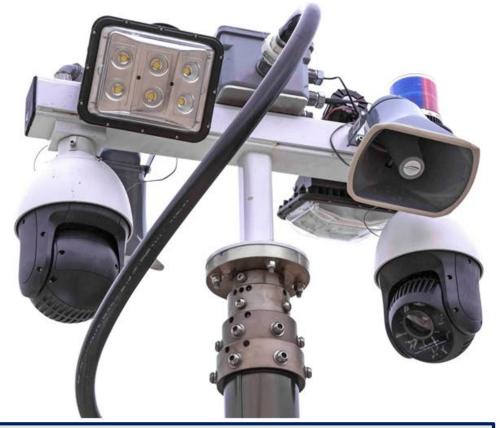

#### **Intelligent Cameras**

#### **Capabilities:**

- √ 24 hour, 360° operation
- Custom Exclusion / High Security Zones and Schedule by Camera
- √ Scheduled Operation Times for Safety and Security

#### **Detections:**

- √ Active Person
- √ Active Vehicle
- ✓ Approx Vehicle Speed
- √ Vehicle Spotter
- ✓ Vehicle Types: (e.g. Bucket Truck, Lull, Excavator, Pickup Truck, Skid steer, JLG)

- ✓ PPE (Hard Hat, Safety Vest, Eyewear)
- √ Critters
- New detections implemented upon customer request

#### **Distance Measurements:**

Measured from the center of detections

- √ Proximity (any detection within a defined distance of another detection)
- √ Improved Speed Accuracy