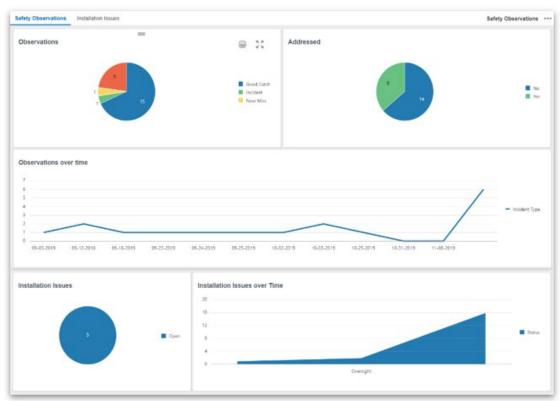

#### **Reporting & Analytics**

#### **DECISION**

#### Safety Incident Leading Indicators

Real-time alerts

Weekly / Monthly reports

Ongoing Trending and Analytics