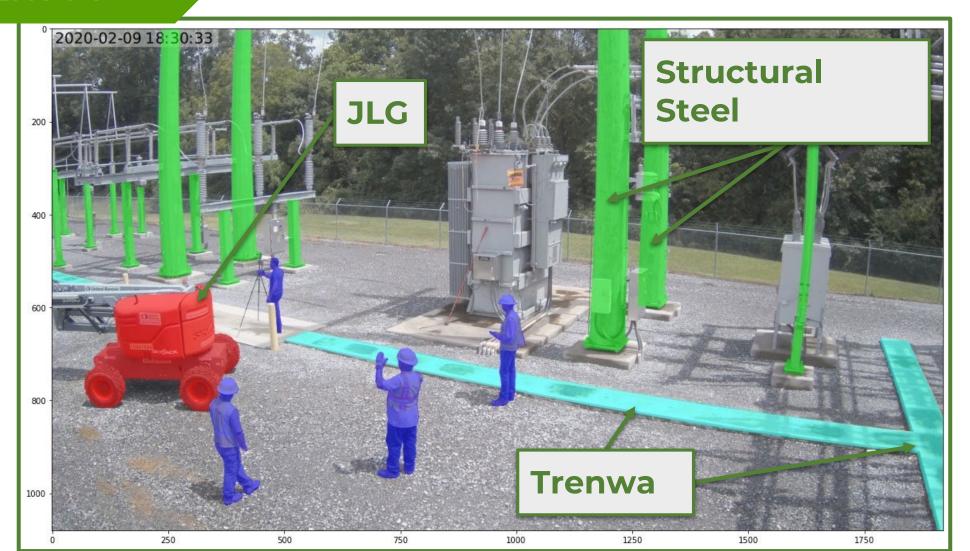

#### **Combined Detections**

#### **IDENTIFY**

#### **Combined Safety & Security Tracking**