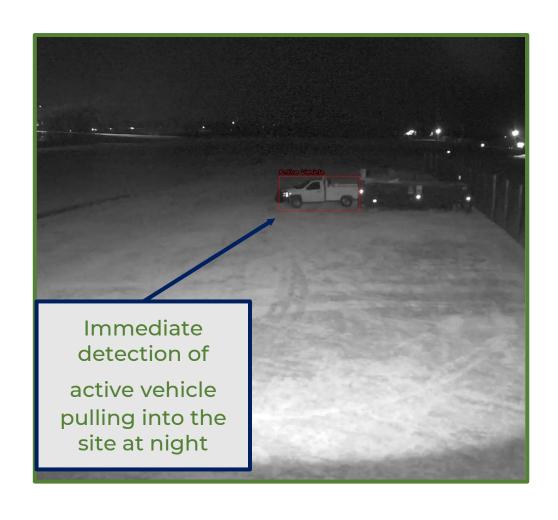

#### **Night Detections**

#### **IDENTIFY**

#### **Moving Vehicles & People at Night**