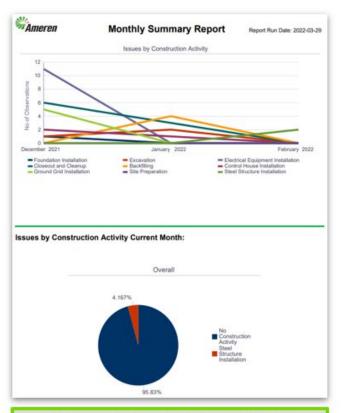

#### **Reporting & Analytics**

#### **DECISION**

#### Safety Incident Leading Indicators

Real-time alerts

Weekly / Monthly reports

Ongoing Trending and Analytics