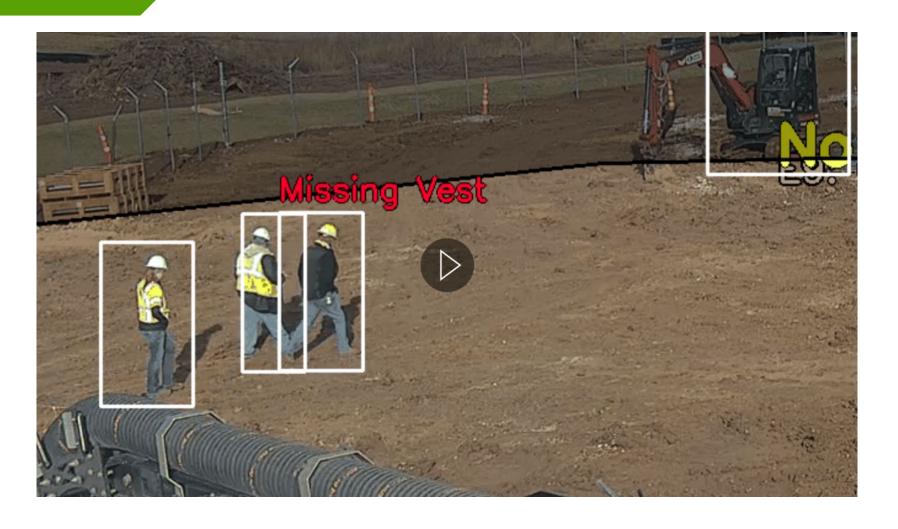

*IDENTIFY**

#### TIFY ACTION

#### **DECISION**











#### **PPE Detections**

#### **OBSERVE**







Helmet



Eyewear

#### **Site Monitoring**

#### **OBSERVE**



#### **Real-time Monitoring**

#### **OBSERVE**

Review footage of safety incident on internet portal

#### Real-time, simultaneous login to all video feeds:

- Site conditions
- Crew check
- Build status
- Safety review
- Build quality



#### **Detection**

#### **IDENTIFY**



#### **Detection**

#### **IDENTIFY**







**Active People and Vehicles** 

Approximate Vehicle Speed

#### **Night Detections**

#### **IDENTIFY**

#### **Moving Vehicles & People at Night**





#### **Combined Detections**

#### **IDENTIFY**

#### **Combined Safety & Security Tracking**



#### **Combined Detections**

#### **IDENTIFY**



## Customer Defined Exclusion Zones

#### **IDENTIFY**

#### **Configured Exclusion Zones**





#### **Alerting: email or Text**

#### **ACTION**

#### Security Onsite Alerts



Strobe



Siren / Voice Message



Notification

#### **Alerting: email or Text**

#### **ACTION**

#### **Site Monitoring Alert**

A vehicle was detected exceeding 15 miles per hour at the Chicago location. Follow this link to review the footage

Additionally, please follow this link to view the Live Video feed from the site

#### **Reporting & Analytics**

#### **DECISION**

#### Safety Incident Leading Indicators



Real-time alerts



Weekly / Monthly reports



Ongoing Trending and Analytics

#### **Reporting & Analytics**

#### **DECISION**



## **Customer Defined Schedules by Camera**



#### **Stereo Ca