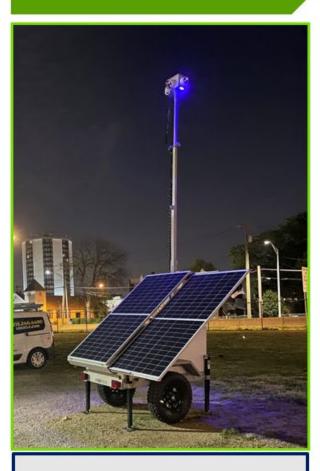

**Real-time Monitoring**

#### **OBSERVE**

Review footage of safety incident on internet portal

#### Real-time, simultaneous login to all video feeds:

- Site conditions
- Crew check
- Build status
- Safety review
- Build quality



#### **Detection**

#### **IDENTIFY**



#### **Detection**

#### **IDENTIFY**







**Active People and Vehicles** 

Approximate Vehicle Speed

#### **Night Detections**

#### **IDENTIFY**

#### **Moving Vehicles & People at Night**





#### **Combined Detections**

#### **IDENTIFY**

#### **Combined Safety & Security Tracking**



#### **Combined Detections**

#### **IDENTIFY**



## Customer Defined Exclusion Zones

#### **IDENTIFY**

#### **Configured Exclusion Zones**





#### **Alerting: email or Text**

#### **ACTION**

#### Security Onsite Alerts



Strobe



Siren / Voice Message



Notification

#### **Alerting: email or Text**

#### **ACTION**

#### **Site Monitoring Alert**

A vehicle was detected exceeding 15 miles per hour at the Chicago location. Follow this link to review the footage

Additionally, please follow this link to view the Live Video feed from the site

#### **Reporting & Analytics**

#### **DECISION**

#### Safety Incident Leading Indicators



Real-time alerts



Weekly / Monthly reports



Ongoing Trending and Analytics

#### **Reporting & Analytics**

#### **DECISION**



## **Customer Defined Schedules by Camera**



#### **Stereo Camera Data**



# Thank you for attending

If you have any questions, please send emails to bbub@orbitalengr.com or dgessinger@orbitalengr.com