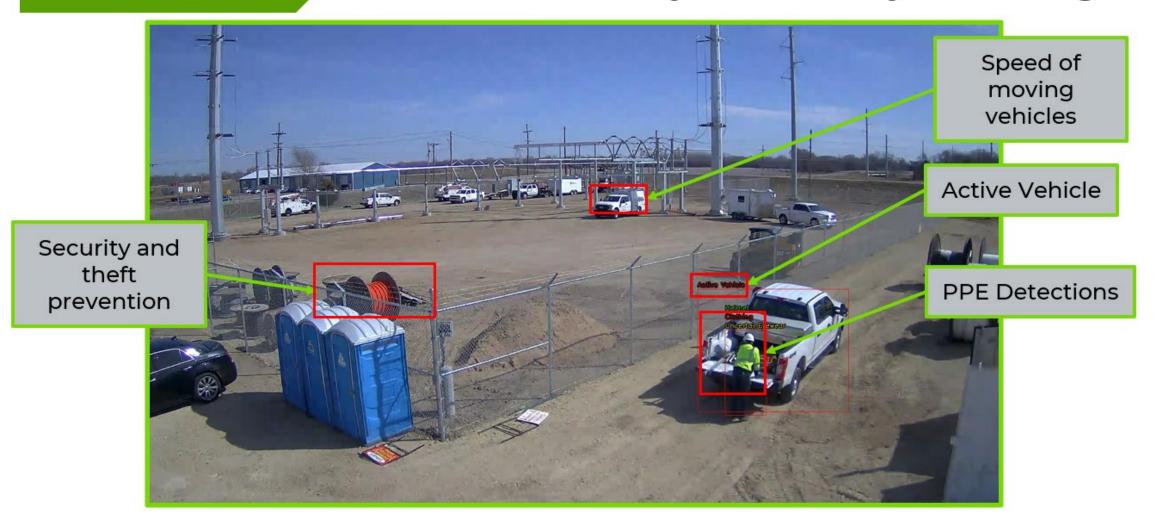

#### **Detections:**

- √ Active Person
- √ Active Vehicle
- ✓ Approx Vehicle Speed
- √ Vehicle Spotter
- ✓ Vehicle Types: (e.g. Bucket Truck, Lull, Excavator, Pickup Truck, Skid steer, JLG)

- ✓ PPE (Hard Hat, Safety Vest, Eyewear)
- √ Critters
- New detections implemented upon customer request

#### **Distance Measurements:**

Measured from the center of detections

- √ Proximity (any detection within a defined distance of another detection)
- √ Improved Speed Accuracy

#### **IDENTIFY**

**Active People and Vehicles** 

Approximate Vehicle Speed