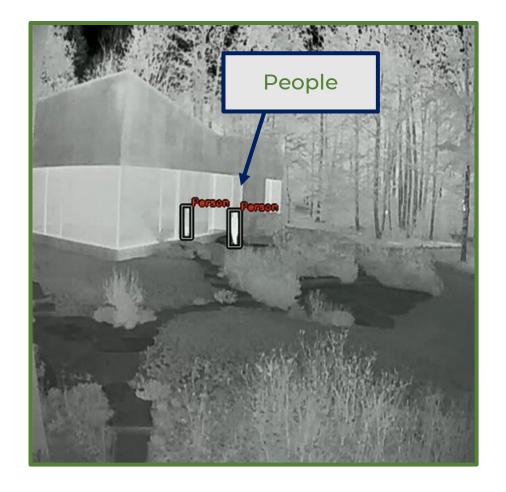

Proximity (any detection within a defined distance of another detection)
- √ Improved Speed Accuracy

#### Site Monitoring

#### **OBSERVE**

#### **IDENTIFY**

#### TIFY ACTION

#### **DECISION**











#### **PPE Detections**

#### **OBSERVE**







Helmet



Eyewear

#### **Site Monitoring**

#### **OBSERVE**



#### **Real-time Monitoring**

#### **OBSERVE**

Review footage of safety incident on internet portal

#### Real-time, simultaneous login to all video feeds:

- Site conditions
- Crew check
- Build status
- Safety review
- Build quality



#### **Detection**

#### **IDENTIFY**



#### **Detection**

#### **IDENTIFY**







**Active People and Vehicles** 

Approximate Vehicle Speed

#### **Night Detections**

#### **IDENTIFY**

#### **Moving Vehicles & People at Night**





#### **Combined Detections**

#### **IDENTIFY**

#### **Combined Safety & Security Tracking**



#### **Combined Detections**

#### **IDENTIFY**



## Customer Defined Exclusion Zones

#### **IDENTIFY**

#### **Configured Exclusion Zones**





#### **Alerting: email or Text**

#### **ACTION**

#### Security Onsite Alerts



Strobe



Siren / Voice Message



Notification

#### **Alerting: email or Text**

#### **ACTION**

#### **Site Monitoring Alert**

A vehicle was detected exceeding 15 miles per hour at the Chicago location. Follow this link to review the footage

Additionally, please follow this link to view the Live Video feed from the site

#### **Reporting & Analytics**

#### **DECISION**

#### Safety Incident Leading Indicators



Real-time alerts



Weekly / Monthly reports