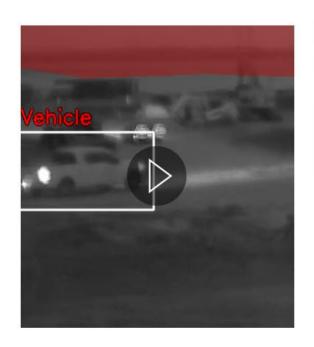

#### **Night Detections**

#### **IDENTIFY**

#### **Moving Vehicles & People at Night**