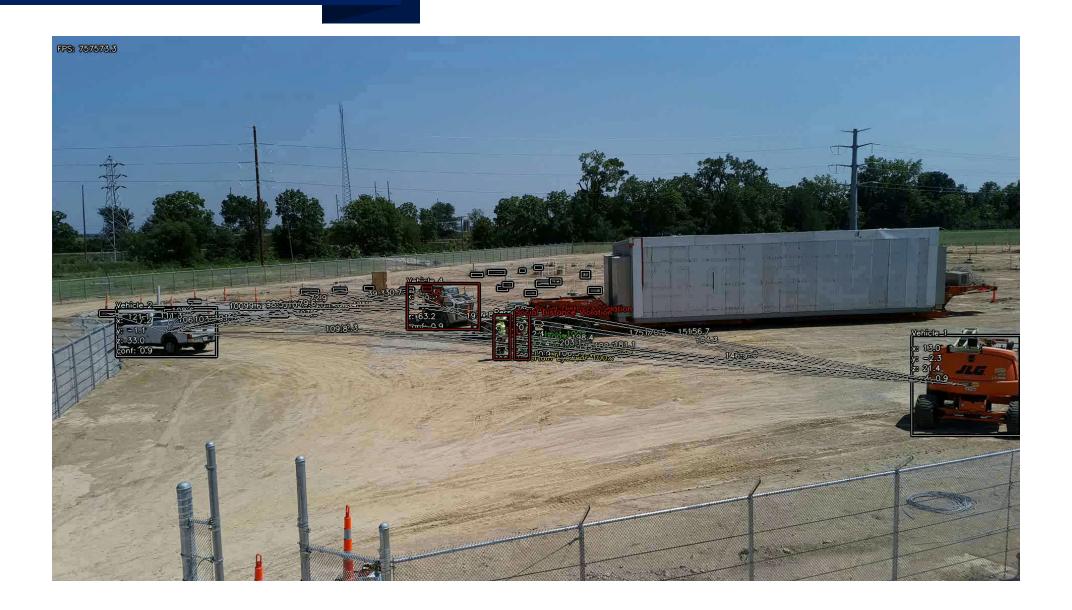

#### **Detections:**

- √ Active Person
- √ Active Vehicle
- ✓ Approx Vehicle Speed
- √ Vehicle Spotter
- ✓ Vehicle Types: (e.g. Bucket Truck, Lull, Excavator, Pickup Truck, Skid steer, JLG)

- ✓ PPE (Hard Hat, Safety Vest, Eyewear)
- √ Critters
- New detections implemented upon customer request

#### **Distance Measurements:**

Measured from the center of detections

- √ Proximity (any detection within a defined distance of another detection)
- √ Improved Speed Accuracy

#### **Detection**

#### **IDENTIFY**

**Active People and Vehicles** 

Approximate Vehicle Speed