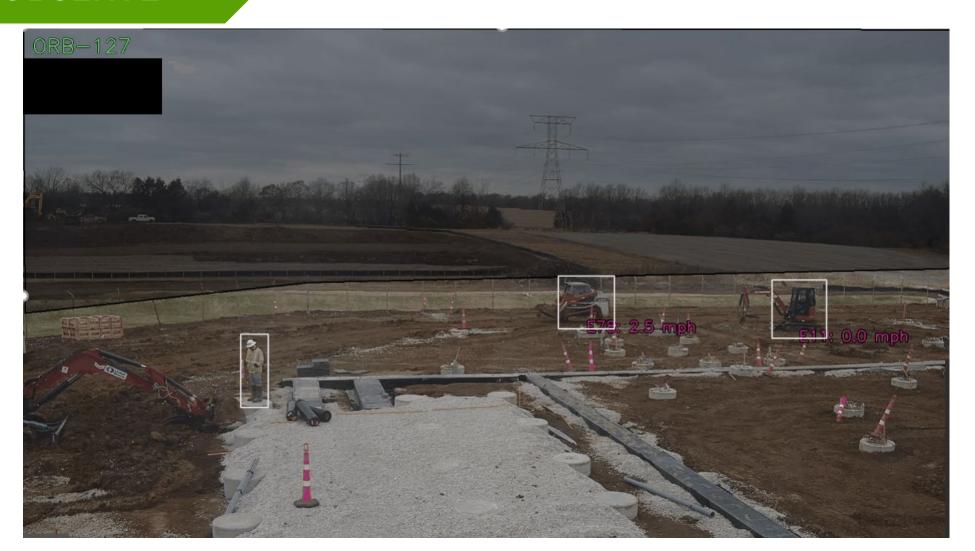

#### **Detections:**

- √ Active Person
- √ Active Vehicle
- ✓ Approx Vehicle Speed
- √ Vehicle Spotter
- ✓ Vehicle Types: (e.g. Bucket Truck, Lull, Excavator, Pickup Truck, Skid steer, JLG)

- ✓ PPE (Hard Hat, Safety Vest, Eyewear)
- √ Critters
- New detections implemented upon customer request

#### **Distance Measurements:**

Measured from the center of detections

- √ Proximity (any detection within a defined distance of another detection)
- √ Improved Speed Accuracy

#### **IDENTIFY**

**Active People and Vehicles** 

Approximate Vehicle Speed