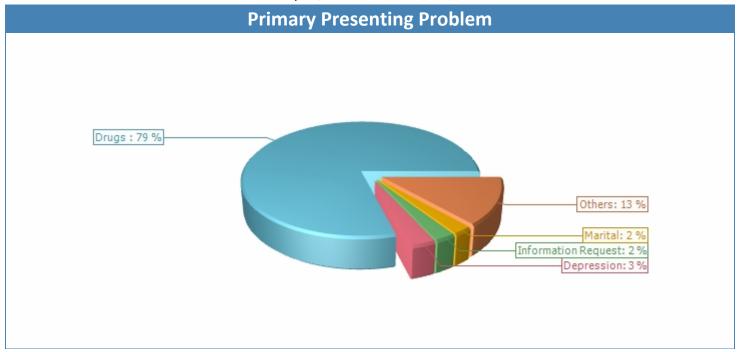

### **BLDG. and CONSTRUCT RES. CEN. INC. (BCRC)**

| Primary Presenting Problem | 1/2020 | - 12/2020 | 1/2019 | - 12/2019 |
|----------------------------|--------|-----------|--------|-----------|
| Primary Presenting Problem | #      | %         | #      | %         |
| Drugs                      | 585    | 79.27%    | 739    | 79.29%    |
| Depression                 | 21     | 2.85%     | 19     | 2.04%     |
| Information Request        | 18     | 2.44%     | 17     | 1.82%     |
| Marital                    | 17     | 2.30%     | 25     | 2.68%     |
| Alcohol                    | 15     | 2.03%     | 27     | 2.90%     |
| Family                     | 14     | 1.90%     | 17     | 1.82%     |
| Relationship               | 9      | 1.22%     | 17     | 1.82%     |
| Grief/Loss                 | 9      | 1.22%     | 3      | 0.32%     |
| Psych/Emotional            | 7      | 0.95%     | 9      | 0.97%     |
| Anger Management           | 7      | 0.95%     | 7      | 0.75%     |
| Convenient Search          | 6      | 0.81%     | 12     | 1.29%     |
| Anxiety                    | 6      | 0.81%     | 9      | 0.97%     |
| Stress                     | 5      | 0.68%     | 7      | 0.75%     |
| Addictions Family Member   | 5      | 0.68%     | 6      | 0.64%     |
| Work Stress                | 2      | 0.27%     | 2      | 0.21%     |
| Traumatic Stress           | 2      | 0.27%     | 2      | 0.21%     |
| Legal                      | 2      | 0.27%     | 4      | 0.43%     |
| Childcare                  | 2      | 0.27%     | 0      | 0.00%     |
| Behavioral/conduct         | 2      | 0.27%     | 2      | 0.21%     |
| Addiction                  | 2      | 0.27%     | 1      | 0.11%     |
| Financial                  | 1      | 0.14%     | 1      | 0.11%     |