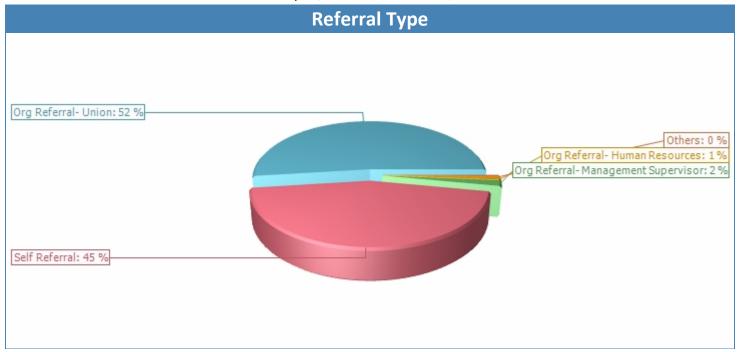

### **BLDG. and CONSTRUCT RES. CEN. INC. (BCRC)**

| Referral Type                       | 1/2020 - 12/2020 |        | 1/2019 - 12/2019 |        |
|-------------------------------------|------------------|--------|------------------|--------|
|                                     | #                | %      | #                | %      |
| Org Referral- Union                 | 324              | 51.92% | 400              | 57.97% |
| Self Referral                       | 282              | 45.19% | 282              | 40.87% |
| Org Referral- Management Supervisor | 10               | 1.60%  | 5                | 0.72%  |
| Org Referral- Human Resources       | 5                | 0.80%  | 1                | 0.14%  |
| Org Referral- Medical/Legal/Other   | 2                | 0.32%  | 2                | 0.29%  |
| Other                               | 1                | 0.16%  | 0                | 0.00%  |
| Total                               | 624              | 100 %  | 690              | 100 %  |