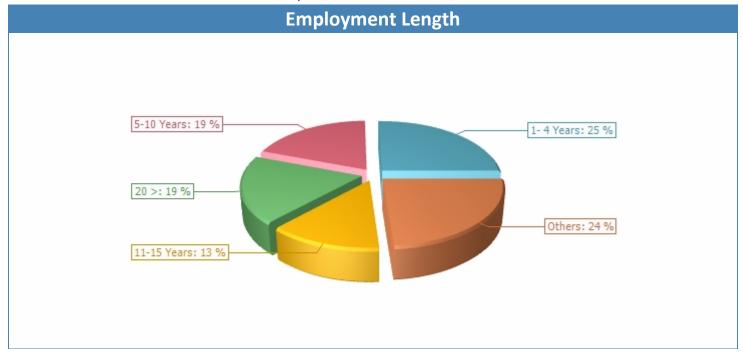

### **BLDG. and CONSTRUCT RES. CEN. INC. (BCRC)**

| Employment Length  | 1/2020 - 12/2020 |        | 1/2019 - 12/2019 |        |
|--------------------|------------------|--------|------------------|--------|
|                    | #                | %      | #                | %      |
| 1- 4 Years         | 161              | 25.39% | 148              | 19.60% |
| 5-10 Years         | 120              | 18.93% | 159              | 21.06% |
| 20 >               | 118              | 18.61% | 159              | 21.06% |
| 11-15 Years        | 84               | 13.25% | 103              | 13.64% |
| 16-20 Year         | 64               | 10.09% | 85               | 11.26% |
| Non-Employee       | 44               | 6.94%  | 37               | 4.90%  |
| < 1 year           | 41               | 6.47%  | 60               | 7.95%  |
| 1-4 Years          | 1                | 0.16%  | 1                | 0.13%  |
| 1- 4 years         | 1                | 0.16%  | 1                | 0.13%  |
| DNA (Non-Employee) | 0                | 0.00%  | 2                | 0.26%  |
| Total              | 634              | 100 %  | 755              | 100 %  |