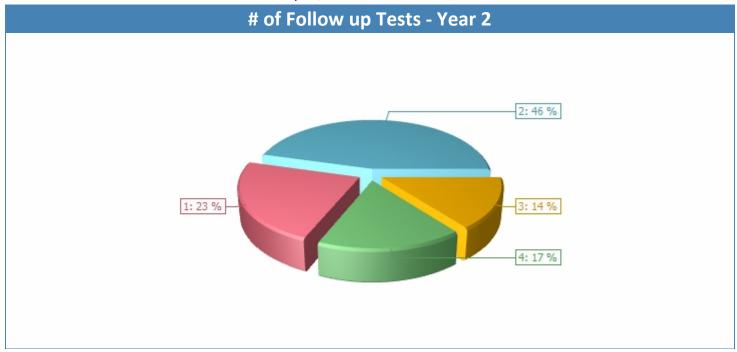

### **BLDG. and CONSTRUCT RES. CEN. INC. (BCRC)**

| # of Follow up Tests - Year 2 | 1/2020 - 12/2020 |        | 1/2019 - 12/2019 |        |
|-------------------------------|------------------|--------|------------------|--------|
| # of Follow up Tests - Year 2 | #                | %      | #                | %      |
| 2                             | 16               | 45.71% | 22               | 42.31% |
| 1                             | 8                | 22.86% | 12               | 23.08% |
| 4                             | 6                | 17.14% | 9                | 17.31% |
| 3                             | 5                | 14.29% | 9                | 17.31% |
| Total                         | 35               | 100 %  | 52               | 100 %  |