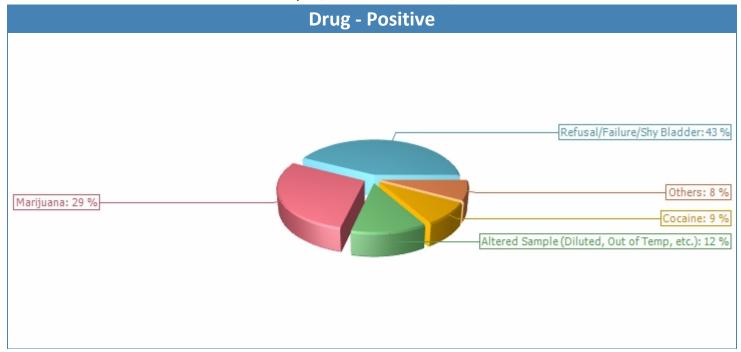

### **BLDG. and CONSTRUCT RES. CEN. INC. (BCRC)**

| Drug Bositivo                               | 1/2020 - 12/2020 |        | 1/2019 - 12/201 |        |
|---------------------------------------------|------------------|--------|-----------------|--------|
| Drug - Positive                             | #                | %      | #               | %      |
| Refusal/Failure/Shy Bladder                 | 83               | 42.56% | 82              | 34.31% |
| Marijuana                                   | 56               | 28.72% | 75              | 31.38% |
| Altered Sample (Diluted, Out of Temp, etc.) | 24               | 12.31% | 27              | 11.30% |
| Cocaine                                     | 17               | 8.72%  | 25              | 10.46% |
| Oxycodone                                   | 3                | 1.54%  | 3               | 1.26%  |
| Methadone                                   | 2                | 1.03%  | 1               | 0.42%  |
| Heroin                                      | 2                | 1.03%  | 4               | 1.67%  |
| Amphetamine                                 | 2                | 1.03%  | 9               | 3.77%  |
| Alcohol                                     | 2                | 1.03%  | 6               | 2.51%  |
| Xanax                                       | 1                | 0.51%  | 0               | 0.00%  |
| Psychostimulants                            | 1                | 0.51%  | 0               | 0.00%  |
| Opiate                                      | 1                | 0.51%  | 1               | 0.42%  |
| Cocaine & Marijuana                         | 1                | 0.51%  | 1               | 0.42%  |
| Vicodin                                     | 0                | 0.00%  | 2               | 0.84%  |
| Morphine                                    | 0                | 0.00%  | 1               | 0.42%  |
| Methamphetamine                             | 0                | 0.00%  | 2               | 0.84%  |
| Total                                       | 195              | 100 %  | 239             | 100 %  |