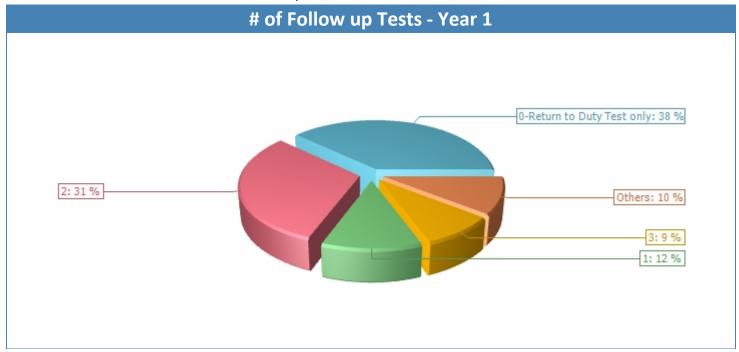

### **BLDG. and CONSTRUCT RES. CEN. INC. (BCRC)**

| # of Follow up Tests - Year 1 | 1/2020 - 12/2020 |        | 1/2019 - 12/2019 |        |
|-------------------------------|------------------|--------|------------------|--------|
| # of Follow up Tests - Year 1 | #                | %      | #                | %      |
| 0-Return to Duty Test only    | 26               | 38.24% | 23               | 29.11% |
| 2                             | 21               | 30.88% | 23               | 29.11% |
| 1                             | 8                | 11.76% | 14               | 17.72% |
| 3                             | 6                | 8.82%  | 9                | 11.39% |
| 4                             | 5                | 7.35%  | 10               | 12.66% |
| 6                             | 2                | 2.94%  | 0                | 0.00%  |
| Total                         | 68               | 100 %  | 79               | 100 %  |