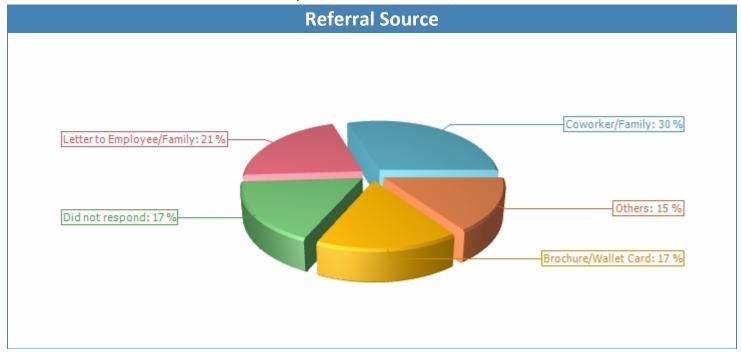

### **BLDG. and CONSTRUCT RES. CEN. INC. (BCRC)**

| Referral Source           | 1/2020 - 12/2020 |        | 1/2019 - 12/2019 |        |
|---------------------------|------------------|--------|------------------|--------|
|                           | #                | %      | #                | %      |
| Coworker/Family           | 187              | 29.87% | 182              | 25.78% |
| Letter to Employee/Family | 132              | 21.09% | 156              | 22.10% |
| Did not respond           | 108              | 17.25% | 150              | 21.25% |
| Brochure/Wallet Card      | 105              | 16.77% | 146              | 20.68% |
| Insurance Card            | 25               | 3.99%  | 6                | 0.85%  |
| Newsletter/Mail/Poster    | 21               | 3.35%  | 10               | 1.42%  |
| Prior EAP Experience      | 20               | 3.19%  | 21               | 2.97%  |
| EAP Orientation           | 13               | 2.08%  | 21               | 2.97%  |
| Website                   | 6                | 0.96%  | 3                | 0.42%  |
| Did Not Answer            | 5                | 0.80%  | 6                | 0.85%  |
| EAP Video                 | 4                | 0.64%  | 5                | 0.71%  |
| Total                     | 626              | 100 %  | 706              | 100 %  |