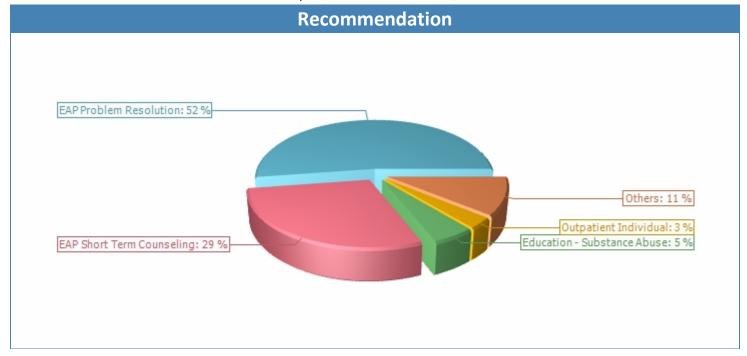

### **BLDG. and CONSTRUCT RES. CEN. INC. (BCRC)**

| Recommendation                              | 1/2020 | - 12/2020 | 1/2019 | - 12/2019 |
|---------------------------------------------|--------|-----------|--------|-----------|
| Recommendation                              | #      | %         | #      | %         |
| EAP Problem Resolution                      | 321    | 52.28%    | 448    | 56.85%    |
| EAP Short Term Counseling                   | 178    | 28.99%    | 174    | 22.08%    |
| Education - Substance Abuse                 | 31     | 5.05%     | 66     | 8.38%     |
| Outpatient Individual                       | 19     | 3.09%     | 19     | 2.41%     |
| Information Only                            | 16     | 2.61%     | 22     | 2.79%     |
| Outpatient Alcohol/Drug Treatment           | 13     | 2.12%     | 12     | 1.52%     |
| Convenience Services                        | 11     | 1.79%     | 11     | 1.40%     |
| Intensive Outpatient Alcohol/Drug Treatment | 5      | 0.81%     | 11     | 1.40%     |
| Outpatient Marital                          | 4      | 0.65%     | 2      | 0.25%     |
| Inpatient Alcohol/Drug Treatment            | 4      | 0.65%     | 11     | 1.40%     |
| Community resource                          | 4      | 0.65%     | 1      | 0.13%     |
| Marital Counseling                          | 2      | 0.33%     | 0      | 0.00%     |
| Inpatient Psychiatric                       | 2      | 0.33%     | 0      | 0.00%     |
| Support Group                               | 1      | 0.16%     | 2      | 0.25%     |
| Marital/ Family Counseling                  | 1      | 0.16%     | 0      | 0.00%     |
| Financial                                   | 1      | 0.16%     | 1      | 0.13%     |
| Childcare                                   | 1      | 0.16%     | 0      | 0.00%     |
| Referral to community resource              | 0      | 0.00%     | 1      | 0.13%     |
| Outpatient relationship                     | 0      | 0.00%     | 2      | 0.25%     |
| Medication Management                       | 0      | 0.00%     | 1      | 0.13%     |
| Legal                                       | 0      | 0.00%     | 2      | 0.25%     |