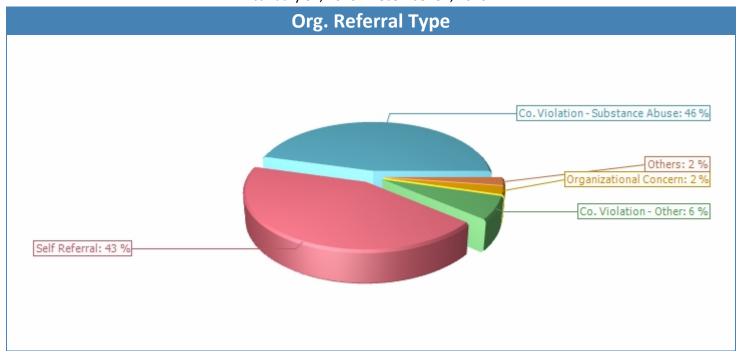

### **BLDG. and CONSTRUCT RES. CEN. INC. (BCRC)**

| Org. Referral Type              | 1/2020 - 12/2020 |        | 1/2019 - 12/2019 |        |
|---------------------------------|------------------|--------|------------------|--------|
|                                 | #                | %      | #                | %      |
| Co. Violation - Substance Abuse | 285              | 45.75% | 360              | 51.28% |
| Self Referral                   | 270              | 43.34% | 281              | 40.03% |
| Co. Violation - Other           | 40               | 6.42%  | 6                | 0.85%  |
| Organizational Concern          | 14               | 2.25%  | 45               | 6.41%  |
| Job Performance                 | 4                | 0.64%  | 0                | 0.00%  |
| Does not apply                  | 4                | 0.64%  | 3                | 0.43%  |
| Co. Violation - DOT             | 4                | 0.64%  | 3                | 0.43%  |
| N/A                             | 2                | 0.32%  | 4                | 0.57%  |
| Total                           | 623              | 100 %  | 702              | 100 %  |