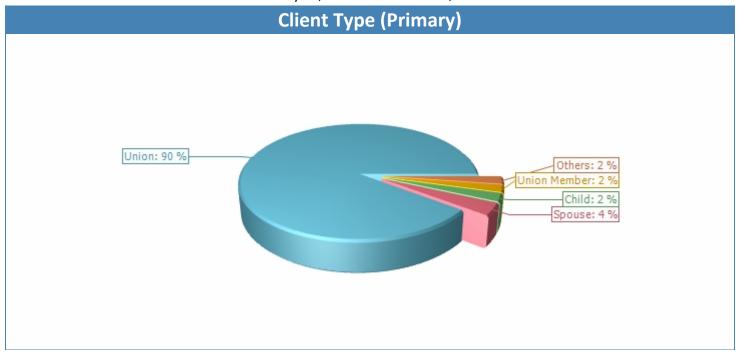

### **BLDG. and CONSTRUCT RES. CEN. INC. (BCRC)**

| Client Type (Primary) | 1/2020 | - 12/2020 | 1/2019 | - 12/2019 |
|-----------------------|--------|-----------|--------|-----------|
| Client Type (Primary) | #      | %         | #      | %         |
| Union                 | 667    | 90.01%    | 856    | 92.44%    |
| Spouse                | 26     | 3.51%     | 20     | 2.16%     |
| Child                 | 17     | 2.29%     | 17     | 1.84%     |
| Union Member          | 15     | 2.02%     | 11     | 1.19%     |
| Family Member         | 13     | 1.75%     | 13     | 1.40%     |
| Employee              | 2      | 0.27%     | 3      | 0.32%     |
| Other                 | 1      | 0.13%     | 6      | 0.65%     |
| Total                 | 741    | 100 %     | 926    | 100 %     |