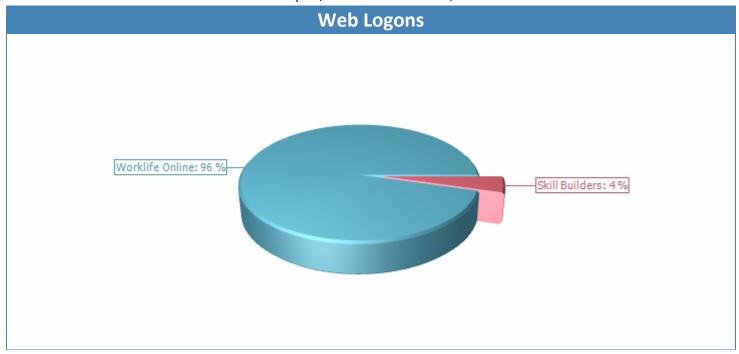

### **BLDG. and CONSTRUCT RES. CEN. INC. (BCRC)**

| Web Legens      |    | 1/2020 - 12/2020 |    | - 12/2019 |
|-----------------|----|------------------|----|-----------|
| Web Logons      | #  | %                | #  | %         |
| Worklife Online | 88 | 95.65%           | 63 | 92.65%    |
| Skill Builders  | 4  | 4.35%            | 1  | 1.47%     |
| Features Page   | 0  | 0.00%            | 4  | 5.88%     |
| Total           | 92 | 100 %            | 68 | 100 %     |