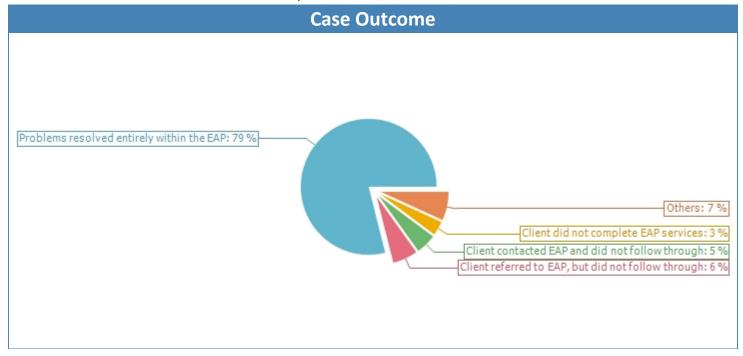

### **BLDG. and CONSTRUCT RES. CEN. INC. (BCRC)**

| Case Outcome                                                    | 1/2020 - 12/2020 |        | 1/2019 - 12/2019 |        |
|-----------------------------------------------------------------|------------------|--------|------------------|--------|
| case Outcome                                                    | #                | %      | #                | %      |
| Problems resolved entirely within the EAP                       | 487              | 78.93% | 600              | 74.81% |
| Client referred to EAP, but did not follow through              | 37               | 6.00%  | 41               | 5.11%  |
| Client contacted EAP and did not follow through                 | 30               | 4.86%  | 98               | 12.22% |
| Client did not complete EAP services                            | 21               | 3.40%  | 0                | 0.00%  |
| Referrals accepted using insurance                              | 20               | 3.24%  | 33               | 4.11%  |
| Referrals accepted to community resources                       | 15               | 2.43%  | 28               | 3.49%  |
| Issue improved in EAP counseling and referred for additional co | 6                | 0.97%  | 0                | 0.00%  |
| Issue improved in EAP counseling and referred for additional co | 1                | 0.16%  | 0                | 0.00%  |
| Client did not compete EAP services                             | 0                | 0.00%  | 2                | 0.25%  |
| Total                                                           | 617              | 100 %  | 802              | 100 %  |