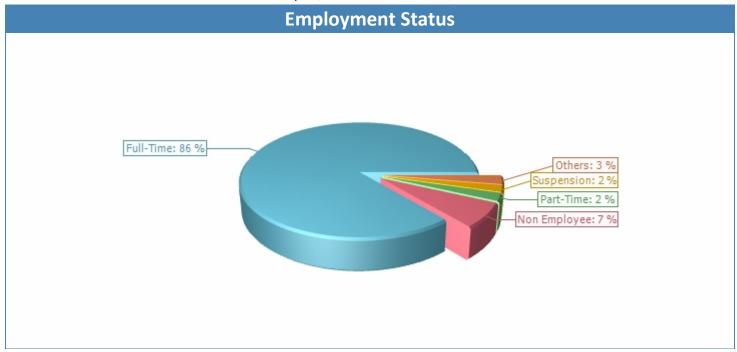

### **BLDG. and CONSTRUCT RES. CEN. INC. (BCRC)**

| Employment Status | 1/2020 - 12/2020 |        | 1/2019 - 12/2019 |        |
|-------------------|------------------|--------|------------------|--------|
|                   | #                | %      | #                | %      |
| Full-Time         | 550              | 86.48% | 662              | 88.74% |
| Non Employee      | 44               | 6.92%  | 34               | 4.56%  |
| Part-Time         | 14               | 2.20%  | 12               | 1.61%  |
| Suspension        | 12               | 1.89%  | 19               | 2.55%  |
| Casual            | 9                | 1.42%  | 8                | 1.07%  |
| On-Leave          | 5                | 0.79%  | 6                | 0.80%  |
| Retiree           | 2                | 0.31%  | 2                | 0.27%  |
| Does not apply    | 0                | 0.00%  | 3                | 0.40%  |
| Total             | 636              | 100 %  | 746              | 100 %  |